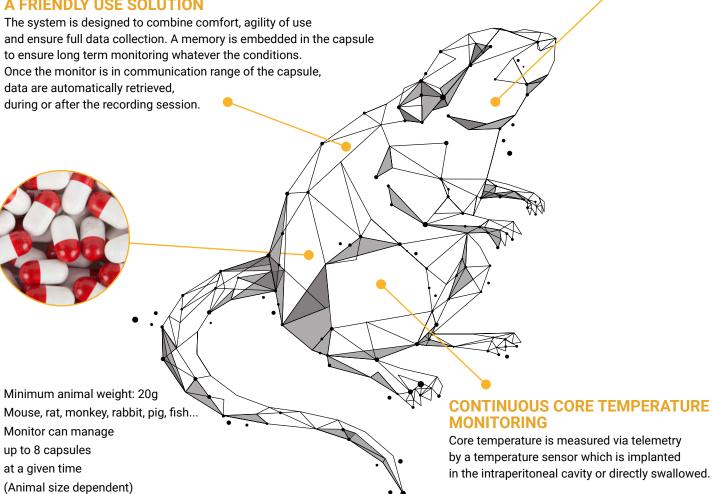

emote monitoring
Easy to use solution
Improves animal welfare in preclinical research
Reduces and refines animal use in research purpose

# **APPLICATIONS:**

Thermoregulation
Infectiology
Chronobiology and sleep research
Inflammation
Immunology and vaccine development
Toxicology











# AN ACCURATE, RELIABLE & INNOVATIVE CORE TEMPERATURE MONITORING SOLUTION FOR ANIMALS

### PRECLINICAL RESEARCH APPLICATIONS

The Anilogger system allows remote monitoring to understand thermal regulatory characteristics in animals. The system allows to enhance temperature monitoring, preserving social housing in small animal models. Considering temperature kinetics is critical for many research applications based on animals models: fever, metabolism, circadian rhythms, ...

## A FRIENDLY USE SOLUTION



# **TECHNICAL FEATURES**